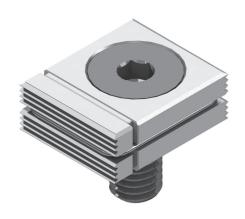

## **Expanded Clamping Action For Fixturing Small Parts**

NEW! Our Tiny Vise M-Series incorporates modular jaw design for greater adjustability. This new modular system allows adjusting your workpiece engagement point by adding or removing spacers.

The base M-series clamp is the same size as a standard Tiny Vise<sup>®</sup>, with the same reversible jaw faces (one serrated and one smooth). The 1/4"-thick serrated modular jaw mounts into the smooth face, and each spacer can be inserted to provide adjustment. The modular jaw assembly is held together securely by a tough, durable O-ring, recessed in a protective groove. The modular jaw can be easily extended to insert or remove the slotted spacers.