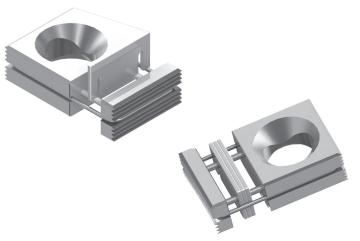

The base M-series clamp is the same size as a standard Tiny Vise<sup>®</sup>, with the same reversible jaw faces (one serrated and one smooth). The 1/4"-thick serrated modular jaw mounts into the smooth face, and each spacer can be inserted to provide adjustment. The modular jaw assembly is held together securely by a tough, durable O-ring, recessed in a protective groove. The modular jaw can be easily extended to insert or remove the slotted spacers.

## **Greater Adjustability in a Mini Size**

M-series clamps have a 1/4"-thick modular jaw that can be easily extended to insert or remove spacers. Up to three 1/16" spacers can be inserted to provide adjustment.