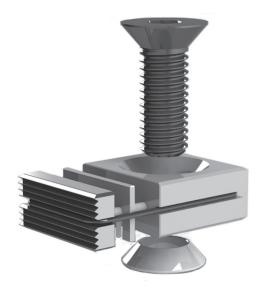

Just like our original Tiny Vise\*, these mini edge clamps grip the side of a workpiece to keep the top clear for machining. Patented design features a slotted countersink to provide strong, reliable clamping force with the easy turn of a hex wrench.