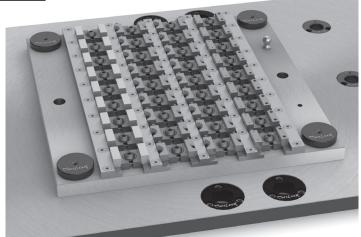

## TINT VISE® Modular

## **Expanded Clamping Action For Fixturing Small Parts**

NEW! Our Tiny Vise M-Series incorporates modular jaw design for greater adjustability. This new modular system allows adjusting your workpiece engagement point by adding or removing spacers.

The base M-series clamp is the same size as a standard Tiny Vise<sup>®</sup>, with the same reversible jaw faces (one serrated and one smooth). The 1/4"-thick serrated modular jaw mounts into the smooth face, and each spacer can be inserted to provide adjustment. The modular jaw assembly is held together securely by a tough, durable O-ring, recessed in a protective groove. The modular jaw can be easily extended to insert or remove the slotted spacers.

## **Greater Adjustability in a Mini Size**

M-series clamps have a 1/4"-thick modular jaw that can be easily extended to insert or remove spacers. Up to three 1/16" spacers can be inserted to provide adjustment.

Just like our original Tiny Vise\*, these mini edge clamps grip the side of a workpiece to keep the top clear for machining. Patented design features a slotted countersink to provide strong, reliable clamping force with the easy turn of a hex wrench.